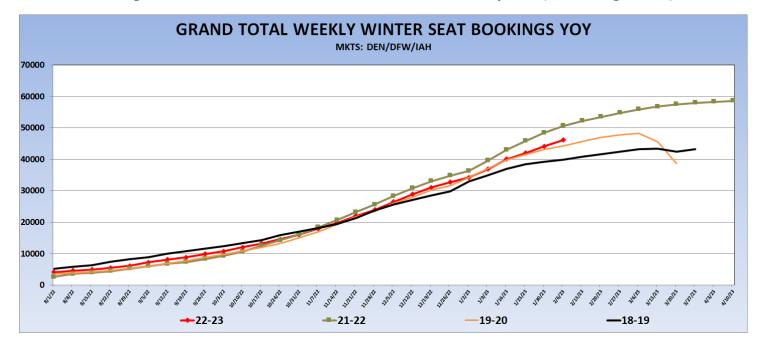

- 7) Air Command Report Scott Truex
  All major Air Command topics will be discussed further at this meeting.
- 9) 2022-2023 Winter Air Service Bill Tomchich
  Bill reported that Houston and Denver service has done very well this season. Dallas was down
  on American. JSX introduced the service in November, and they will be providing us with
  reports and advanced booking data. The bookings are pretty soft this season. Enplanements
  have been around 51,000. A discussion of the current cancellations and delays ensued. J
- 10) Bus Storage Facility Construction Scott Truex & Leia Morrison Scott Truex reported that the interior is currently being worked on. We are scheduled to be able to use the facility in March, and buses will arrive in April.
- G. PUBLIC COMMENT PERIOD No one here for public comment