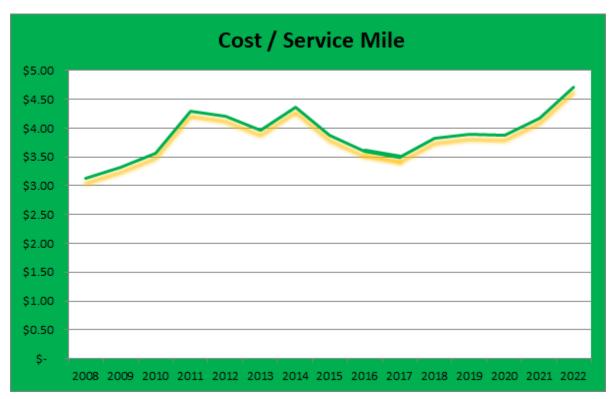

3   | 10,980  | 9.8    | 354.2  | 3,413  | 31.1%   |
| November    | 15,761    | 1,393   | 1,007      | 47,177     | 30      | 11.3      | 525.4   | 11,180  | 8.5    | 372.7  | 4,581  | 41.0%   |
| December    | 38,665    | 2,156   | 2,422      | 72,159     | 31      | 17.9      | 1,247.3 | 27,306  | 12.7   | 8.088  | 11,359 | 41.6%   |
| Total       | 249,945   | 18,022  | 19,297     | 601,591    | 365     | 13.9      | 684.8   | 173,550 | 10.7   | 475.5  | 76,395 | 44.0%   |

This was the most passengers ever carried in a calendar year, beating the previous record of 224,718 set in 2019 by 11.2%.



We ran 601,591 service miles and 19,297 service hours in 2022





Our cost per passenger dropped from \$12.92 in 2021 to \$11.39 in 2022.





The cost per service mile was \$4.73 in 2022.





The cost per service hour was 147.50 in 2022





#### Passenger Boardings by Bus Stop – 2022

|            |                           |                               |                                  | 2022 G                | VRTA Bus                     | s Boardii            | ngs by Bu                 | us Stop               |                        |               | Northbou      | ınd    |                |        |                |                |             |                                     |
|------------|---------------------------|-------------------------------|----------------------------------|-----------------------|------------------------------|----------------------|---------------------------|-----------------------|------------------------|---------------|---