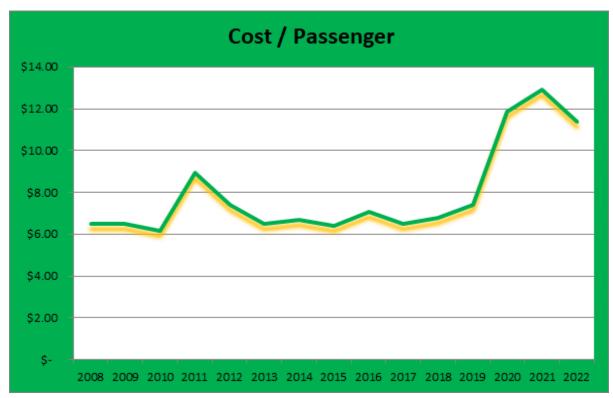

,297      | 39,706     | 31      | 12.2      | 464.3   | 10,980  | 9.8    | 354.2  | 3,413  | 31.1%   |
| November    | 15,761    | 1,393   | 1,007      | 47,177     | 30      | 11.3      | 525.4   | 11,180  | 8.5    | 372.7  | 4,581  | 41.0%   |
| December    | 38,665    | 2,156   | 2,422      | 72,159     | 31      | 17.9      | 1,247.3 | 27,306  | 12.7   | 8.088  | 11,359 | 41.6%   |
| Total       | 249,945   | 18,022  | 19,297     | 601,591    | 365     | 13.9      | 684.8   | 173,550 | 10.7   | 475.5  | 76,395 | 44.0%   |

This was the most passengers ever carried in a calendar year, beating the previous record of 224,718 set in 2019 by 11.2%.



We ran 601,591 service miles and 19,297 service hours in 2022





Our cost per passenger dropped from \$12.92 in 2021 to \$11.39 in 2022.





The cost per service mile was \$4.73 in 2022.





The cost per service hour was 147.50 in 2022





#### Passenger Boardings by Bus Stop – 2022

|            |                           |                               |                                  | 2022 G                | VRTA Bus                     | s Boardii            | ngs by Bu                 | us Stop               |                        |               | Northbou      | ınd    |                |        |                |                |             |                                     |
|------------|---------------------------|-------------------------------|----------------------------------|-----------------------|------------------------------|----------------------|---------------------------|-----------------