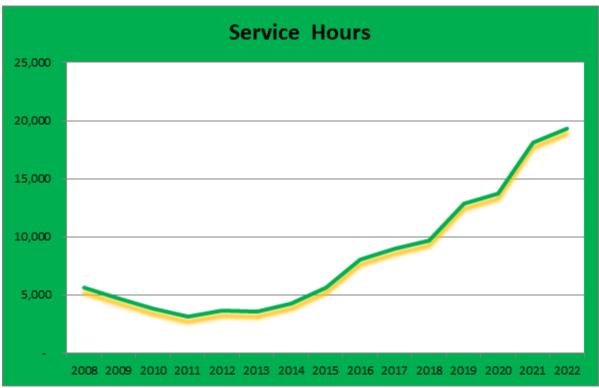

1.1   | 404.3  | 5,344  | 44.1%   |
| October     | 14,393    | 1,178   | 1,297      | 39,706     | 31      | 12.2      | 464.3   | 10,980  | 9.8    | 354.2  | 3,413  | 31.1%   |
| November    | 15,761    | 1,393   | 1,007      | 47,177     | 30      | 11.3      | 525.4   | 11,180  | 8.5    | 372.7  | 4,581  | 41.0%   |
| December    | 38,665    | 2,156   | 2,422      | 72,159     | 31      | 17.9      | 1,247.3 | 27,306  | 12.7   | 8.088  | 11,359 | 41.6%   |
| Total       | 249,945   | 18,022  | 19,297     | 601,591    | 365     | 13.9      | 684.8   | 173,550 | 10.7   | 475.5  | 76,395 | 44.0%   |

This was the most passengers ever carried in a calendar year, beating the previous record of 224,718 set in 2019 by 11.2%.



We ran 601,591 service miles and 19,297 service hours in 2022





Our cost per passenger dropped from \$12.92 in 2021 to \$11.39 in 2022.





The cost per service mile was \$4.73 in 2022.





The cost per service hour was 147.50 in 2022





#### Passenger Boardings by Bus Stop – 2022

|            |                           |                               |                                  | 2022 G                | VRTA Bus                     | s Boardii            | ngs by Bu                 | us Stop               |                        |               | Northbou      | ınd    |                |        |                |                |             |                                     |
|------------|---------------------------|-------------------------------|----------------------------------|-----------------------|------------------------