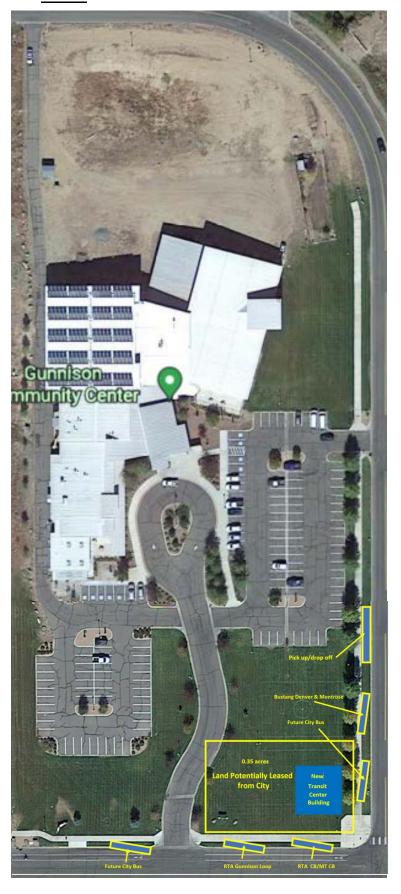

Gunnison and the Gunnison Valley.

For these reasons the GVRTA has chosen The Gunnison Community Recreation Spencer location on Spencer Avenue to be our preferred location for a Gunnison Transit Center.

<sup>\*</sup>Note on intra-city circulation within Gunnison:

GVRTA Commuter Bus service stopping at a Transit Center as it pulls into Gunnison on the north end of the City and also after looping through the City would allow people to get across the City in both directions. For example, a passenger going from Jorgenson Park to the Community School would be able to catch the GVRTA bus at the park on Teller Avenue, transfer buses at the Transit Center and continue over to the Community School on 11<sup>th</sup> Avenue.

## Possible <u>Draft</u> Site Plan for future Gunnison Transit Center







# RTA FREE BUS Schedule

The bus runs a loop through the City of Gunnison before heading north on Hwy 135 to Crested Butte and Mt. Crested Butte.

The bus leaves the following stops <u>no earlier than</u> the times listed.

There may be delays due to weather.

## **Beginning April 3, 2023**

## **Northbound**

|                               | NORTHBOUND         |           |                    |                    |                      |                    |                    |                    |                    |                      |                    |                    |                    |                    |             |                    |                    |
|-------------------------------|--------------------|-----------|--------------------|----------------