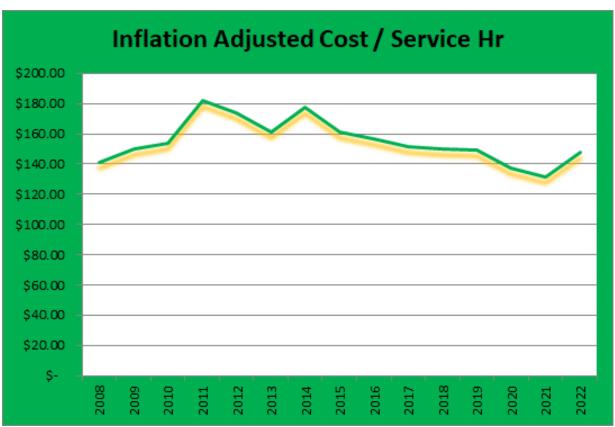

| November    | 15,761    | 1,393   | 1,007      | 47,177     | 30      | 11.3      | 525.4   | 11,180  | 8.5    | 372.7  | 4,581  | 41.0%   |
| December    | 38,665    | 2,156   | 2,422      | 72,159     | 31      | 17.9      | 1,247.3 | 27,306  | 12.7   | 8.088  | 11,359 | 41.6%   |
| Total       | 249,945   | 18,022  | 19,297     | 601,591    | 365     | 13.9      | 684.8   | 173,550 | 10.7   | 475.5  | 76,395 | 44.0%   |

This was the most passengers ever carried in a calendar year, beating the previous record of 224,718 set in 2019 by 11.2%.



We ran 601,591 service miles and 19,297 service hours in 2022





Our cost per passenger dropped from \$12.92 in 2021 to \$11.39 in 2022.





The cost per service mile was \$4.73 in 2022.





The cost per service hour was 147.50 in 2022





#### Passenger Boardings by Bus Stop – 2022

|            |                           |                               |                                  | 2022 G                | VRTA Bus                     | s Boardii            | ngs by Bu                 | us Stop               |                        |               | Northbou      | ınd    |                |        |                |                |             |                                     |
|------------|---------------------------|-------------------------------|----------------------------------|-----------------------|------------------------------|----------------------|---------------------------|-----------------------|------------------------|---------------|---------------|--------|----------------|--------|----