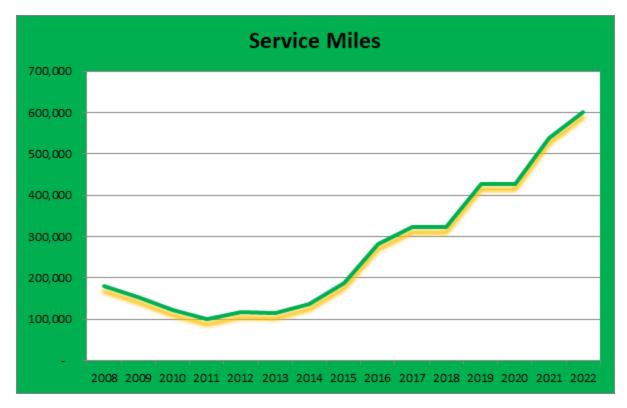

11.1   | 404.3  | 5,344  | 44.1%   |
| October     | 14,393    | 1,178   | 1,297      | 39,706     | 31      | 12.2      | 464.3   | 10,980  | 9.8    | 354.2  | 3,413  | 31.1%   |
| November    | 15,761    | 1,393   | 1,007      | 47,177     | 30      | 11.3      | 525.4   | 11,180  | 8.5    | 372.7  | 4,581  | 41.0%   |
| December    | 38,665    | 2,156   | 2,422      | 72,159     | 31      | 17.9      | 1,247.3 | 27,306  | 12.7   | 8.088  | 11,359 | 41.6%   |
| Total       | 249,945   | 18,022  | 19,297     | 601,591    | 365     | 13.9      | 684.8   | 173,550 | 10.7   | 475.5  | 76,395 | 44.0%   |

This was the most passengers ever carried in a calendar year, beating the previous record of 224,718 set in 2019 by 11.2%.



We ran 601,591 service miles and 19,297 service hours in 2022





Our cost per passenger dropped from \$12.92 in 2021 to \$11.39 in 2022.





The cost per service mile was \$4.73 in 2022.





The cost per service hour was 147.50 in 2022





#### Passenger Boardings by Bus Stop – 2022

|            |                           |                               |                                  | 2022 G                | VRTA Bus                     | s Boardii            | ngs by Bu                 | us Stop               |                        |               | Northbou      | ınd    |                |        |                |                |             |                                     |
|------------|---------------------------|-------------------------------|----------------------------------|-----------------------|----------------------