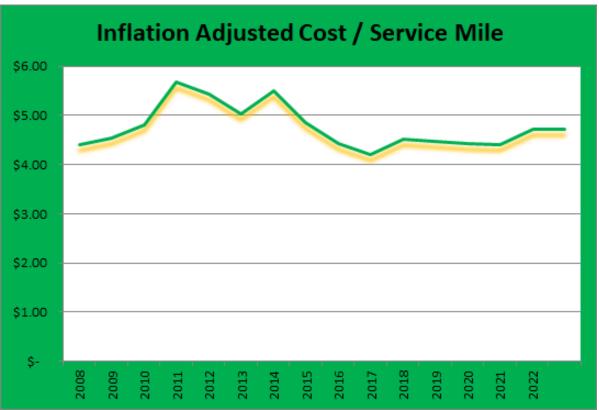

| 10,980  | 9.8    | 354.2  | 3,413  | 31.1%   |
| November    | 15,761    | 1,393   | 1,007      | 47,177     | 30      | 11.3      | 525.4   | 11,180  | 8.5    | 372.7  | 4,581  | 41.0%   |
| December    | 38,665    | 2,156   | 2,422      | 72,159     | 31      | 17.9      | 1,247.3 | 27,306  | 12.7   | 8.088  | 11,359 | 41.6%   |
| Total       | 249,945   | 18,022  | 19,297     | 601,591    | 365     | 13.9      | 684.8   | 173,550 | 10.7   | 475.5  | 76,395 | 44.0%   |

This was the most passengers ever carried in a calendar year, beating the previous record of 224,718 set in 2019 by 11.2%.



We ran 601,591 service miles and 19,297 service hours in 2022





Our cost per passenger dropped from \$12.92 in 2021 to \$11.39 in 2022.





The cost per service mile was \$4.73 in 2022.





The cost per service hour was 147.50 in 2022





#### Passenger Boardings by Bus Stop – 2022

|            |                           |                               |                                  | 2022 G                | VRTA Bus                     | s Boardii            | ngs by Bu                 | us Stop               |                        |               | Northbou      | ınd    |                |        |                |                |             |                                     |
|------------|---------------------------|-------------------------------|----------------------------------|-----------------------|------------------------------|----------------------|---------------------------|-----------------------|------------------------|---------------|-----