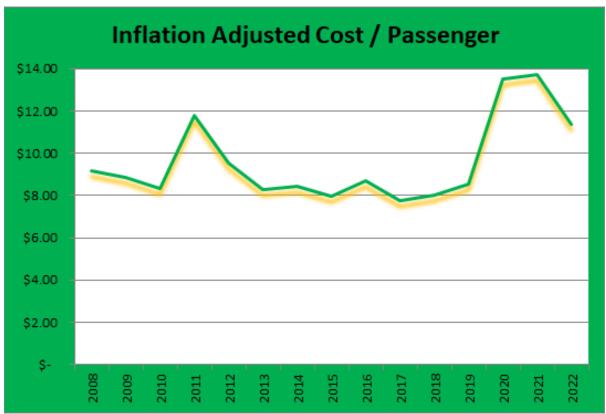

97      | 39,706     | 31      | 12.2      | 464.3   | 10,980  | 9.8    | 354.2  | 3,413  | 31.1%   |
| November    | 15,761    | 1,393   | 1,007      | 47,177     | 30      | 11.3      | 525.4   | 11,180  | 8.5    | 372.7  | 4,581  | 41.0%   |
| December    | 38,665    | 2,156   | 2,422      | 72,159     | 31      | 17.9      | 1,247.3 | 27,306  | 12.7   | 8.088  | 11,359 | 41.6%   |
| Total       | 249,945   | 18,022  | 19,297     | 601,591    | 365     | 13.9      | 684.8   | 173,550 | 10.7   | 475.5  | 76,395 | 44.0%   |

This was the most passengers ever carried in a calendar year, beating the previous record of 224,718 set in 2019 by 11.2%.



We ran 601,591 service miles and 19,297 service hours in 2022





Our cost per passenger dropped from \$12.92 in 2021 to \$11.39 in 2022.





The cost per service mile was \$4.73 in 2022.





The cost per service hour was 147.50 in 2022





#### Passenger Boardings by Bus Stop – 2022

|            |                           |                               |                                  | 2022 G                | VRTA Bus                     | s Boardii            | ngs by Bu                 | us Stop               |                        |               | Northbou      | ınd    |                |        |                |                |             |                                     |
|------------|---------------------------|-------------------------------|----------------------------------|-----------------------|------------------------------|----------------------|---------------------------|-------------------