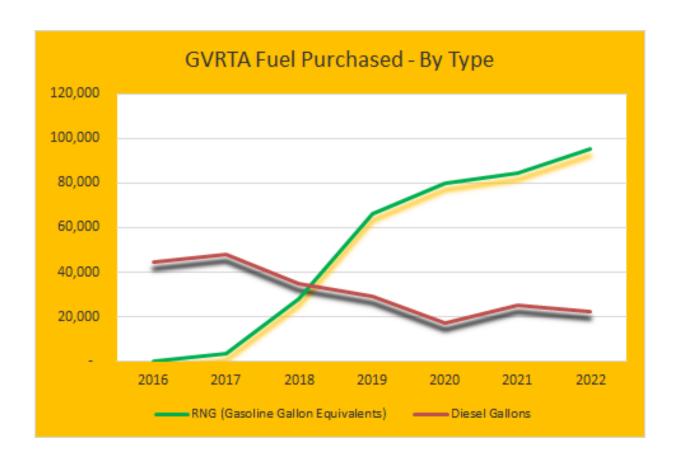

0.18 Kg of CO2 emissions and 0.0446 Kg of NOx emissions.

A gasoline powered automobile traveling 32 miles creates approximately 12.927 Kg of CO2 and 0.195 Kg of NOx per trip (assuming average of 22 MPG.)

The GVRTA purchases RNG credits which allows us to use methane from various sources such as landfills, wastewater treatment, food and animal waste as well as methanne that otherwise would have been vented into the atmosphere.

According to the UN, over a 20-year period, Methane released into the atmosphere without being used is 80 times more potent in terms of causing warming than carbon dioxide.

Each GGE of CNG contains 1.9872 Kg of methane.

By purchasing renewable methane credits, the GVRTA prevents the gas from beign released into the atmosphere thereby reducing methane emissions.



## 2022 Miles per Bus:

| Miles / Bus | 5311   | Local  | DOLA   | 5339   | SB-228 | 5339   | 5339/VW | FASTER |        | Total   |         |
|-------------|--------|--------|--------|--------|--------|--------|---------|--------|--------|---------|---------|
| 2022        | 2017-D | 2017-D | 2017-C | 2018-C | 2019-C | 2019-C | 2020-C  | 2021-C |        | Bus     | Total   |
| D #         | 4504   | #E0E   | #E00   | #500   | #500   | #504   | #500    | 4507   | AEX    | Miles   | Revenue |
| Bus #       | #504   | #505   | #506   | #503   | #502   | #501   | #500    | #507   | Buses  | (odom.) | Miles   |
| January     | 10,057 | 9,528  | 7,208  | 7,048  | 7,094  | 8,588  | 8,874   | 9,632  | 4,459  | 72,488  | 71,759  |
| February    | 9,855  | 5,782  | 5,679  | 7,452  | 7,419  | 8,045