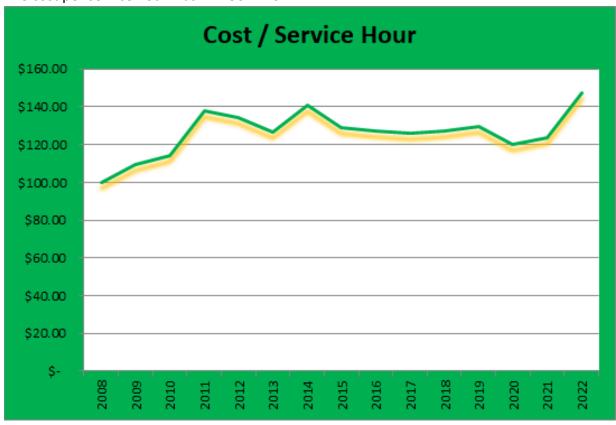

|
| November    | 15,761    | 1,393   | 1,007      | 47,177     | 30      | 11.3      | 525.4   | 11,180  | 8.5    | 372.7  | 4,581  | 41.0%   |
| December    | 38,665    | 2,156   | 2,422      | 72,159     | 31      | 17.9      | 1,247.3 | 27,306  | 12.7   | 8.088  | 11,359 | 41.6%   |
| Total       | 249,945   | 18,022  | 19,297     | 601,591    | 365     | 13.9      | 684.8   | 173,550 | 10.7   | 475.5  | 76,395 | 44.0%   |

This was the most passengers ever carried in a calendar year, beating the previous record of 224,718 set in 2019 by 11.2%.



We ran 601,591 service miles and 19,297 service hours in 2022





Our cost per passenger dropped from \$12.92 in 2021 to \$11.39 in 2022.





The cost per service mile was \$4.73 in 2022.





The cost per service hour was 147.50 in 2022





#### Passenger Boardings by Bus Stop – 2022

|            |                           |                               |                                  | 2022 G                | VRTA Bus                     | s Boardii            | ngs by Bu                 | us Stop               |                        |               | Northbou      | ınd    |                |        |                |                |             |                                     |
|------------|---------------------------|-------------------------------|----------------------------------|-----------------------|------------------------------|----------------------|---------------------------|-----------------------|------------------------|---------------|---------------|--------|----------------|--------|--