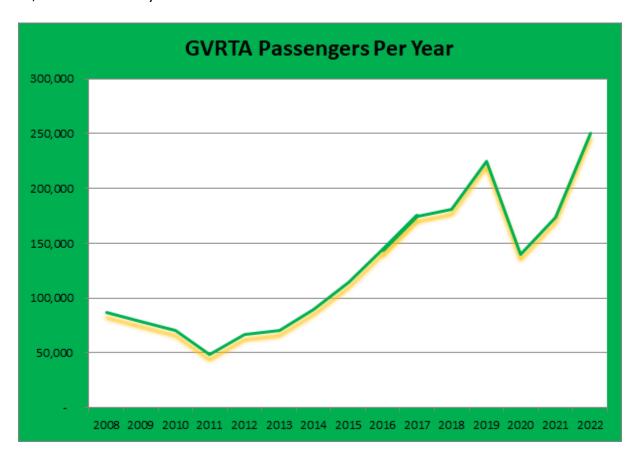

Scott Truex reported that nine of the last ten months had record numbers for ridership. We moved 1980 people on New Year's Eve. With the chains, aggressive tires, and the new

suspension system, the buses are not having any issues climbing the hill. There are currently two drivers in the five-plex and a third moving in next week. By next month all units are expected to be full. The city of Gunnison initiated the removal of the deed restriction on the townhomes. The Fading West five-plex project should be completed by next fall. Scott Truex reported that there have been staffing issues with the senior transportation program and discussed the possibility of using one or two of our units for senior service staff. Senior Transportation received a Toyota Sienna that is now in circulation and has been wrapped. Scott Truex has also been working with City and County planners on HWY 135 and HWY 50 access plans. We are also working on the concrete aprons at the maintenance facility in Gunnison. The RTA will test an electric bus on our route (Sunday, February 12th). Drivers request a bathroom at the Teller stop and a shield to be installed in all new buses. Boe Freeburn said there was a bad smell at the Mochas bus stop and reported garbage overflowing at several stops. The RTA was one busload short of ¼ million passengers in 2022. The RTA and Alpine Express are working to improve the alert system on the app.