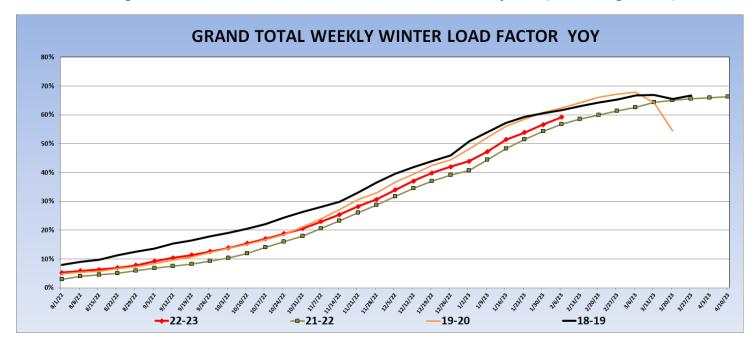

- 7) Air Command Report Scott Truex
  All major Air Command topics will be discussed further at this meeting.
- 9) 2022-2023 Winter Air Service Bill Tomchich
  Bill reported that Houston and Denver service has done very well this season. Dallas was down
  on American. JSX introduced the service in November, and they will be providing us with
  reports and advanced booking data. The bookings are pretty soft this season. Enplanements
  have been around 51,000. A discussion of the current cancellations and delays ensued. J
- 10) Bus Storage Facility Construction Scott Truex & Leia Morrison Scott Truex reported that the interior is currently being worked on. We are scheduled to be able to use the facility in March, and buses will arrive in April.
- G. PUBLIC COMMENT PERIOD No one here for public comment